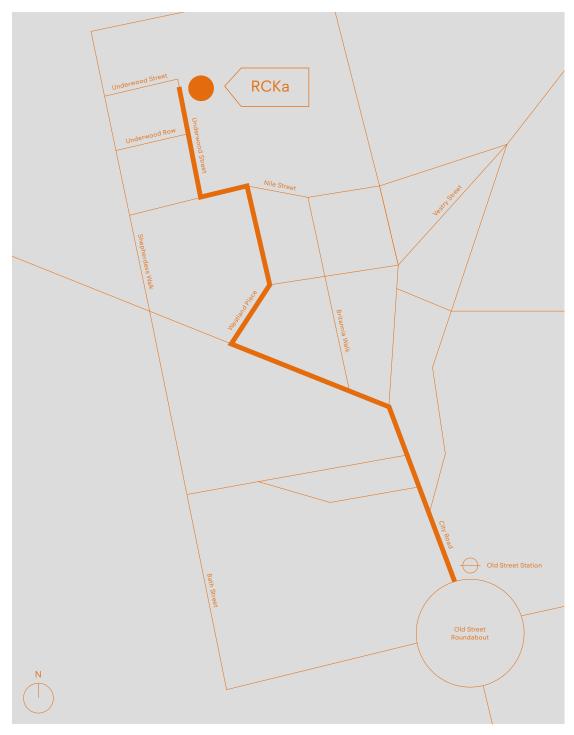

## How to Find Us

To find RCKa, walk north from Old Street Underground station, along City Road. You'll need to cross the road at the second set of traffic lights - just before Pret a Manger. Continue one and turn right once you've passed Sainsbury's and the Eagle Building, down the cobbled road called Westland Place, right to the end. Then turn left, and then right, almost to the end of Underwood Street.

Our studio is on the first floor at 16-24 Underwood Street - confusingly we have two front doors: the second of the two is the most convenient. We're on the first floor.

RCKa 16-24 Underwood Street London N1 7JQ 020 7831 7002